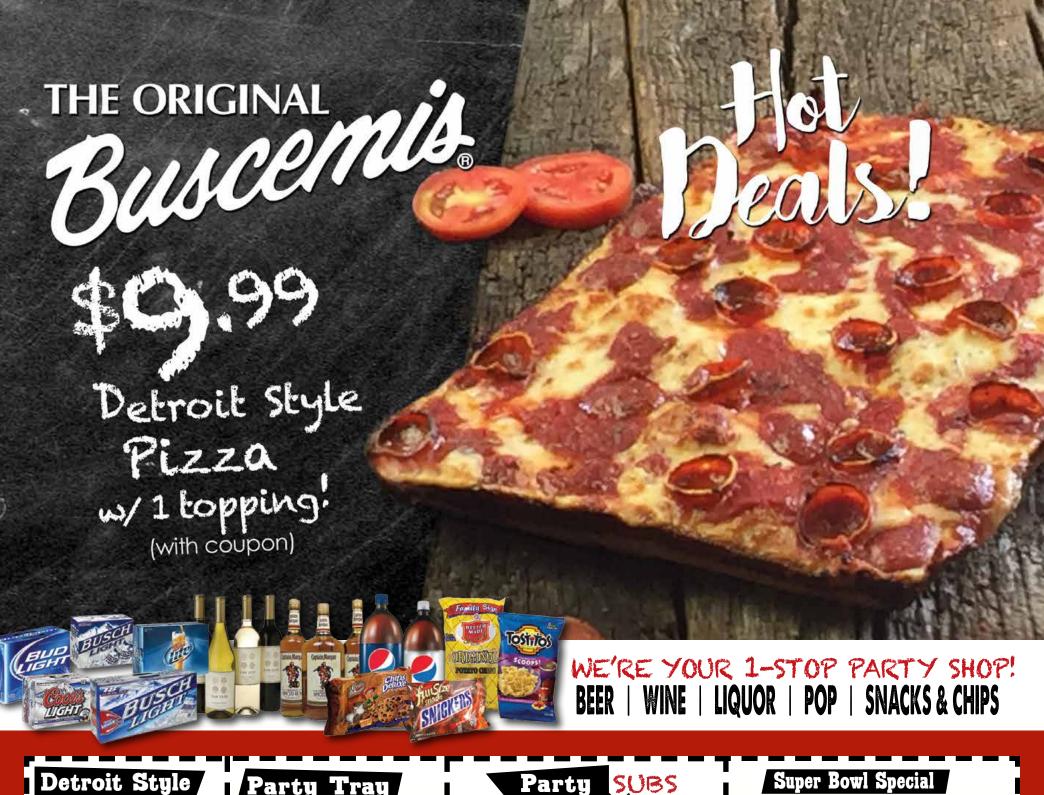

# Family

TRAY PIZZA

Large 12 Pc. Square Pizza (Cheese & 1 Topping)

With coupon. Expires August 31, 2017. Not valid with any other discount offer. Limit