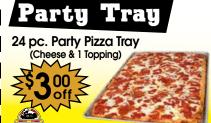

## **Big Game Day Party**

- · 6' Party Sub

- (w/ Cheese & 1 Toppings) Large Cheese Stix