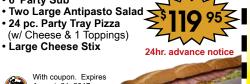

## **Big Game Day Party**

- · 6' Party Sub

- (w/ Cheese & 1 Toppings) Large Cheese Stix